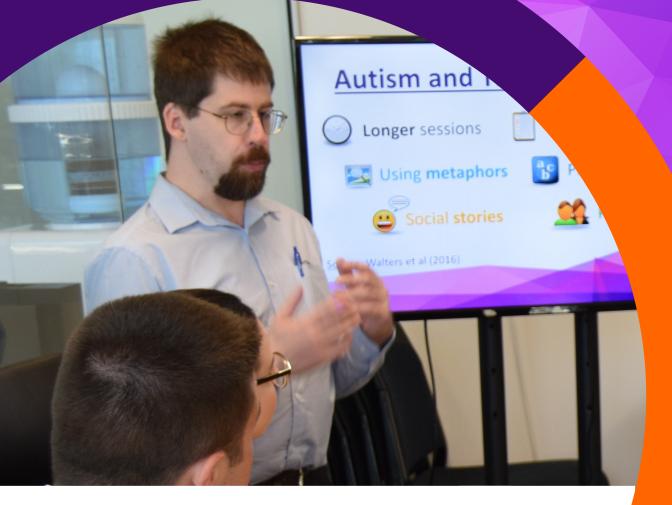

## **Our Feedback**

"the step by step process reduced my anxiety"

(adult with autism)

"more confident than I thought I could be"

(adult with autism)

"lots of valuable information"

(primary teacher, 1-5 years of experience)

"the apt quotes made the people behind them come to life"

(secondary teacher, 10+ years of experience)

"VERY evidence based"

(school counsellor, 1-5 years of experience)

- Somewhere in the Middle
- Mostly Helpful
- Very Helpful