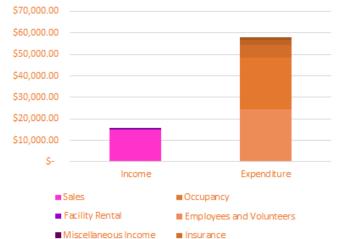

autism, as well as piloting a new training program to support teachers in inclusive classrooms. We also continued to work with our valued partners, including the Australian Catholic University, which placed three Masters of Social Work students with us again this year, and Macquarie University, which worked with us to improve our marketing. Although the COVID-19 pandemic has temporarily limited our operations, the contributions made by all of our staff, volunteers, directors, and partners give us a strong foundation that we can build on over the coming years.

— David Harper, Founder & Chair

from the

**Founder** 

Copyright © 2020 AS Purposeful Limited (ABN 26 626 539 839). All Rights Reserved.

www.aspurposeful.com.au

## **Our Performance**

#### **Income & Expenditure**

FY2019-2020



#### **Balance Sheet**

As at 30 June 2020

2019-20 (\$)

| A | S | S | E. | 13 |
|---|---|---|----|----|
|   |   |   |    |    |

| ASSETS              |           |  |
|---------------------|-----------|--|
| Current             | 24,572.04 |  |
| Non-Current         | 7,197.27  |  |
| <b>Total Assets</b> | 31,769.31 |  |
| LIABILITIES         | 2,058.65  |  |
| MEMBERS' EQUITY     | 29,710.66 |  |

29 staff and volunteers

■ Professional Services ■ Sundry Expenses



#### Workforce

- Directors
- Paid Staff
- Students on Placement
- Volunteers





## **Our Feedback**

"the step by step process reduced my anxiety"

(adult with autism)

"more confident than I thought I could be"

(adult with autism)

"lots of valuable information"

(primary teacher, 1-5 years of experience)

"the apt q