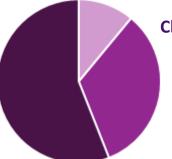

### Classroom Teachers

- Somewhat Achieved
- Mostly Achieved
- Achieved Very Well

our work this year was supported by organisations including: